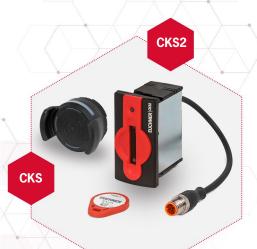

## **Product Spotlight** CKS and CKS2 - The Safe Key System

Selection and Application Guide

In combination with highly coded, transponder-based keys, the key adapter CKS and CKS2 forms a safe system that When paired with highly coded, transponder-based keys, the CKS and CKS2 key adapters create a secure system that meets the highest safety standards for machine and installation lockout and startup. The compact CKS model with external evaluation and the CKS2 model with integrated evaluation electronics offer versatile solutions for a wide range of tasks.. Thanks to the integrated evaluation electronics, the compact CKS2 system can solve many tasks for you.

## CKS and CKS2

- ۲ Proven mechanical detent mechanism of the inserted key
- Simple diagnostics by means of new RGB LED •
- Degree of protection IP67 (CKS2) and IP69 (CKS) •
- Compact, robust design
- Simple rear wall mounting

- Industry 4.0 ready with CKS2
- Transponder coded with high coding level
- Keys available in different packaging units
- Cover and key available in various colors