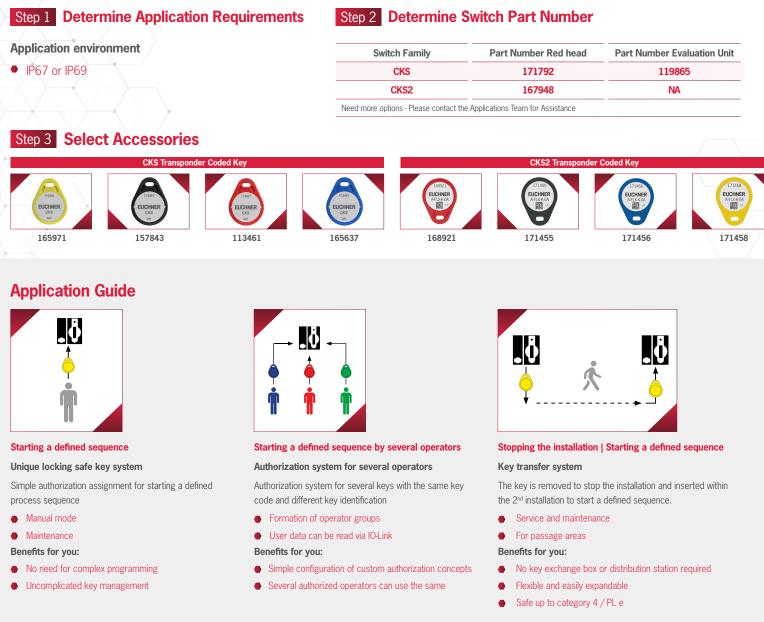

## **Product Spotlight** CKS and CKS2 - The Safe Key System

Selection and Application Guide

In combination with highly coded, transponder-based keys, the key adapter CKS and CKS2 forms a safe system that When paired with highly coded, transponder-based keys, the CKS and CKS2 key adapters create a secure system that meets the highest safety standards for machine and installation lockout and startup. The compact CKS model with external evaluation and the CKS2 model with integrated evaluation electronics offer versatile solutions for a wide range of tasks.. Thanks to the integrated evaluation electronics, the compact CKS2 system can solve many tasks for you.

## CKS and CKS2

- ۲ Proven mechanical detent mechanism of the inserted key
- Simple diagnostics by means of new RGB LED •
- Degree of protection IP67 (CKS2) and IP69 (CKS) •
- Compact, robust design
- Simple rear wall mounting

- Industry 4.0 ready with CKS2
- Transponder coded with high coding level
- Keys available in different packaging units
- Cover and key available in various colors